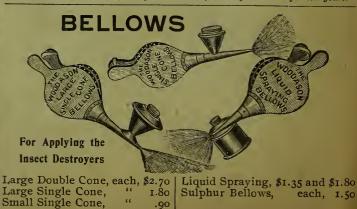

. . 5.00



## EUREKA FUMIGATOR.

Made of extra heavy galvanized iron. No. 1, \$1.00; No. 2, \$1.50; No. 3, \$2.00; No. 4, \$3.00.

## MacMichael's "Peerless" Sulphur Blower.

Price, \$4.00 Each.



Frice, 34.00 Each. This Sulphur Blower has no equal for applying sulphur to the foliage in rove-houses. It does the work quickly and perfectly, the distribution of the sulphur being so even that every leaf receives its due proportion, and none being wasted, thus making it more economical than the bellows.

it more economical than the bellows. The blower will also distribute with equal facility and thor-oughness, Tobacco-Dust, Slug abor saver, as a 200-foot rose-house can be sulphured in less than five minutes. It is easily handled, is strong and durable, and is guaranteed for ten years. labo